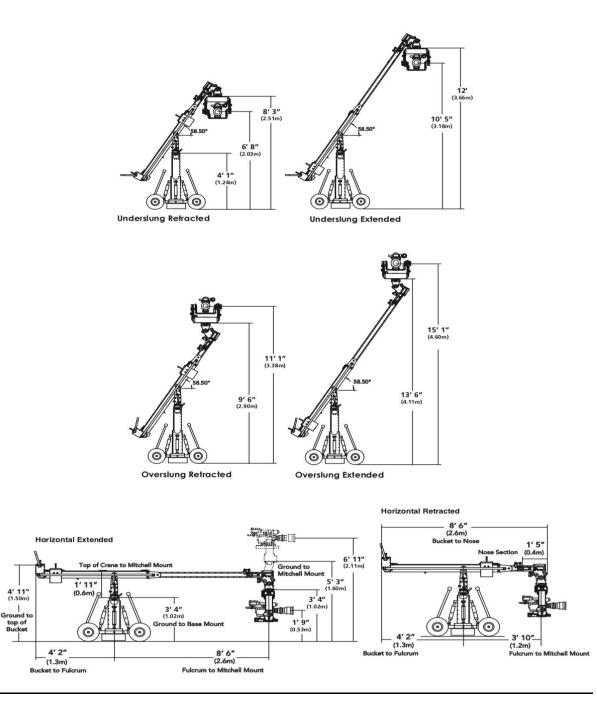

## Miniscope 5 Specifications:

| Maximum Reach (Center Post to Mitchell Mount)                          | 8 ft. 6 in.  | 2.60 m         |
|------------------------------------------------------------------------|--------------|----------------|
| Minimum Reach (Center Post to Mitchell Mount)                          | 3 ft. 10 in. | 1.17 m         |
| Maximum Lens Height (Overslung w/ CL Head Post Up<br>Arm Extended)     | 15 ft. 1 in. | 4.60 m         |
| Maximum Lens Height (Underslung w/ CL Head Post Up<br>Arm Extended)    | 10 ft. 5 in. | 3.18 m         |
| Minimum Lens Height (Overslung w/ CL Head Post Down<br>Arm Retracted)  | 11 ft. 1 in. | 3.38 m         |
| Minimum Lens Height (Underslung w/ CL Head Post<br>Down Arm Retracted) | 6 ft. 8 in.  | 2.03 m         |
| Telescoping Vertical Travel                                            | 4 ft. 8 in.  | 1.42 m         |
| Maximum Telescoping Travel Speed                                       | 3.5 ft./sec. | 1.06<br>m/sec. |
| Overall Retracted Length                                               | 8 ft. 6 in.  | 2.60 m         |
| Overall Extended Length                                                | 12 ft. 8 in. | 3.86 m         |
| Rear Section Length (from Fulcrum to back bucket)                      | 4 ft. 2 in.  | 1.38 m         |

| Voltage                                                                                                                                                           | 32v DC<br>Battery/110v AC to<br>32v DC |             |
|-------------------------------------------------------------------------------------------------------------------------------------------------------------------|----------------------------------------|-------------|
| Maximum Clearance Height (on Minibase Column Up)                                                                                                                  | 6 ft. 2.5 in.                          | 1.90 m      |
| Minimum Clearance Height (on Minibase Column Down)                                                                                                                | 4 ft. 11 in.                           | 1.49 m      |
| Mounting Base                                                                                                                                                     | Standard Mitchell                      |             |
| Maximum Payload                                                                                                                                                   | 150 lb                                 | 68 kg       |
| Balance Ratio                                                                                                                                                     | 1:1                                    |             |
| Minimum Crane Weight Less Payload (Carrying Weight)                                                                                                               | 265 lb                                 | 120.2<br>kg |
| Maximum Crane Weight Less Payload                                                                                                                                 | 650 lb                                 | 294.8<br>kg |
| Shipping Weight                                                                                                                                                   | 750 lb                                 | 340.2<br>kg |
| Minibase Weight (Carring Weight)                                                                                                                                  | 306 lb                                 | 139 kg      |
| NOTE: All specs listed are measured mounted on Mini<br>Base with CL Remote Head. Payload includes all items<br>(i.e. Remote Head, Camera & Balance/Trim Weights.) |                                        |             |

## **Chapman MiniScope 5 Line Drawing**

www.Patriotcameracars.com